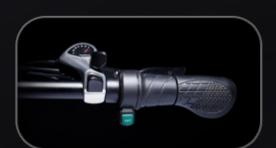

# **HIGHLIGHTS**

M5 LCD Display

**Foldable Frame** 

Half-Twist Throttle

7-Speed Derailleur

**5 Level Pedal Assist** 