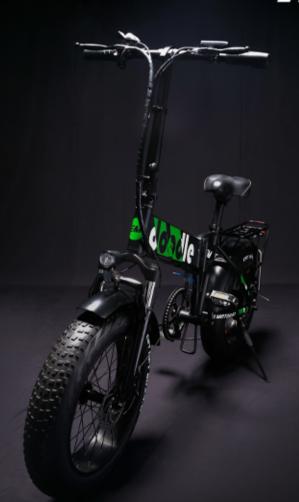

Doodle has the versatility & the power to spare when you are in the mood for adventure. From sandy beaches to city roads, take it with you wherever you may go. And when you don't, you can fold it away.

# **HIGHLIGHTS**

M5 LCD Display

**Foldable Frame** 

Half-Twist Throttle

7-Speed Derailleur

**5 Level Pedal Assist** 