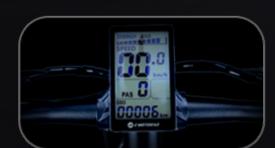

Doodle has the versatility & the power to spare when you are in the mood for adventure. From sandy beaches to city roads, take it with you wherever you may go. And when you don't, you can fold it away.



# **HIGHLIGHTS**



M5 LCD Display



**Foldable Frame** 



Half-Twist Throttle



7-Speed Derailleur



**5 Level Pedal Assist** 

## **SPECIFICATION**

## Battery

36V 10.4 Ah Lithium-Ion

### **Frame**

16" (40.64 cm) Aluminium Alloy

### Motor

36V 250W Rear Hub Motor

### Suspension

90 mm travel Front suspension with Lockout

### **Charging Time**

Up to 80% in 3 hours

## Derailleurs

7-Speed Shimano Tourney

### Range

30 Km+ on Throttle 35 Km+ on PAS

### **Display**

M5 Multifunctional LCD

#### **Tyres**

20" x 4" Fat Tyres

### **Brakes**

Dual Disc Brakes