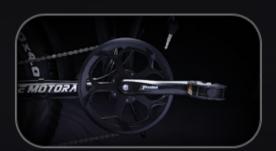

Doodle has the versatility & the power to spare when you are in the mood for adventure. From sandy beaches to city roads, take it with you wherever you may go. And when you don't, you can fold it away.



# **HIGHLIGHTS**



M5 LCD Display



**Foldable Frame** 



Half-Twist Throttle



7-Speed Derailleur



**5 Level Pedal Assist** 

## **SPECIFICATION**

## Battery

36V 10.4 Ah Lithium-Ion

### **Frame**

16" (40.64 cm) Aluminium Alloy

### Motor

36V 250W Rear Hub Motor

### Suspension

90 mm travel Front suspension with Lockout

### **Charging Time**

Up to 80% in 3 hours

## Derailleurs

7-Speed Shimano Tourney

### Range

30 Km+ on Throttle 35 Km+ on PAS

### **Display**

M5 Multifunctional LCD

#### **Tyres**

20" x 4" Fat Tyres

### **Brakes**

Dual Disc Brakes