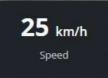

# ELECTRIC BICYCLE

48v, 11Ah

30-40km range per charge Charging: 5-6 Hours

48v, 13Ah

40-50km range per charge Charging: 6-7 Hours

AUTO COP WITH ALARM SENSOR

25 KM /HR MAX.SPEED TUBELESS **TYRES** 

WATERPROOF CABLE

UP TO 90KMS RANGE

5TO 6 HRS. **CHARGING TIME** 

48v,26Ah 48v,30Ah 65-70km range per charge Charging: 4-5 Hours

80-90km range per charge Charging: 5-6 Hours

25 KM /HR MAX.SPEED

WATERPROOF CABLE

**UP TO 80 KMS RANGE** 

# Trex+

- Frame: Aluminium Alloy 6061 MTB Frame
- Suspension: Front Fork Suspension with 100 mm ...
- O Motor: EMotorad 250W Rear Hub Motor
- O Display: LCD S886 Multifunctional Display

25 km/h Speed

Disc brakes with auto cut off