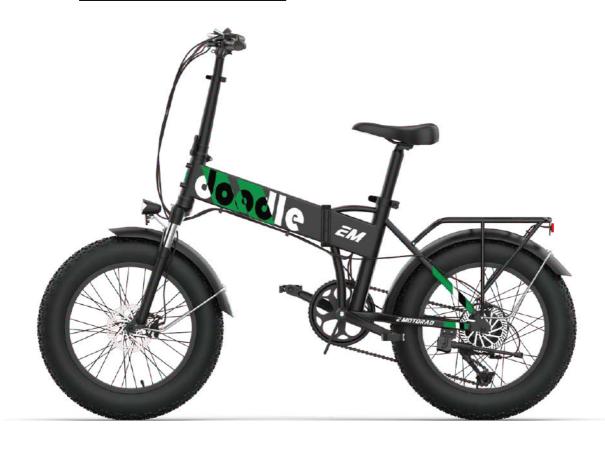

#### Doode v2

- Frame: Aluminium Alloy 6061 Folding Frame
- Suspension: Front Fork Suspension with 60 mm Travel and
- Motor: EMotorad 250W Rear Hub Motor
- Display: LCD M5 Multifunctional Display

Disc Brakes with auto cut off

100mm Travel suspension with lockout

**Aluminium** Alloy high tensi MTB folding

| Battery                                    | Derailleur                          |  |
|--------------------------------------------|-------------------------------------|--|
| 36V 10.4 Ah Lithium-io                     | 7-Speed Shimano Tourney             |  |
| Frame                                      | Range                               |  |
| 16" (40.64 cm) Aluminium Alloy             | 30+ Km on Throttle, 35+ Km on PAS   |  |
| Motor                                      | Display                             |  |
| 36V 250W Rear Hub Motor                    | M5 Multifunctional LCD              |  |
| Suspension                                 | Tyre                                |  |
| 60 mm travel Front suspension with Lockout | 20" x 4" (50.8 cm x 10.16 cm) Tyres |  |
| Charge time                                | Brakes                              |  |
| Up to 80% in 3hr                           | Dual Disc Brakes                    |  |