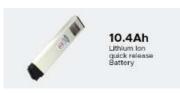

7-Speed Deraffeur for smooth speed shifting

10.4Ah Lithium ion Removable Battery

100mm front fork suspension with lockout

| Battery                                    | Derailleur                          |
|--------------------------------------------|-------------------------------------|
| 36V 10.4 Ah Lithium-ion                    | 7-Speed Shimano Tourney             |
| Frame                                      | Range                               |
| 16" (40.64 cm) Aluminium Alloy             | 30+ Km on Throttle, 35+ Km on PAS   |
| Motor                                      | Display                             |
| 36V 250W Rear Hub Motor                    | M5 Multifunctional LCD              |
| Suspension                                 | Tyre                                |
| 60 mm travel Front suspension with Lockout | 20" x 4" (50.8 cm x 10.16 cm) Tyres |
| Charge time                                | Brakes                              |
| Up to 80% in 3hr                           | Dual Disc Brakes                    |

7.65Ah Lithium Ion removable battery

| Bike Type                                              | Front Hub                                                       |
|--------------------------------------------------------|-----------------------------------------------------------------|
| Hardtail MTB ebike                                     | Hub Front 36H, Disc Brake Mounted                               |
| Frame                                                  | Motor                                                           |
| 17" High Tensile Step-Through Steel Frame              | EMotorad 36V 250W Rear Hub Motor                                |
| Front Fork                                             | Battery                                                         |
| Front Fork Suspension with 100 mm Travel               | 36V 7.65 Ah Li-Ion Removable Battery                            |
| Brakes                                                 | Display                                                         |
| Dual Mechanical Disc Brakes with Auto Cut-off          | Battery Indicator on Throttle                                   |
|                                                        |                                                                 |
| Derailleur                                             | Light                                                           |
| Derailleur Single Speed Free Wheel                     | Light Front Light with Integrated Horn (Optional)               |
|                                                        |                                                                 |
| Single Speed Free Wheel                                | Front Light with Integrated Horn (Optional)                     |
| Single Speed Free Wheel  Tyre                          | Front Light with Integrated Horn (Optional)  Charger            |
| Single Speed Free Wheel  Tyre  27.5" x 2.1" Tyres      | Front Light with Integrated Horn (Optional)  Charger  2A        |
| Single Speed Free Wheel  Tyre  27.5" x 2.1" Tyres  Rim | Front Light with Integrated Horn (Optional)  Charger  2A  Range |