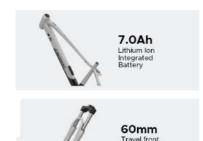

- Frame: High Tensile Steel Alloy Frame
- Battery: 7.0Ah Integrated Battery
- Motor: EMotorad 36V 250W Rear Hub Motor
- Display: LCD Colour Display

Disc

| Bike Type                                     | Front Hub                                 |
|-----------------------------------------------|-------------------------------------------|
| Hardtail MTB E-Bike                           | Hub Front 36H, Disc Brake Mounted         |
| Frame                                         | Motor                                     |
| 18" High Tensile Steel Frame                  | EMotorad 36V 250W Rear Hub Motor          |
| Front Fork                                    | Battery                                   |
| Front Fork Suspension with 60 mm Travel       | 36V 7.0Ah Li-Ion Frame Integrated Battery |
| Brakes                                        | Display                                   |
| Dual Mechanical Disc Brakes with Auto Cut-off | Colour rich display                       |
| Derailleur                                    | Light                                     |
| Single Speed Free Wheel 18T ATA               | Front Light (Optional)                    |
| Tyre                                          | Charger                                   |
| Puncture Resistant 700X45C Hartex Tyres       | 2A                                        |
| Rim                                           | Range                                     |
| Aluminium Alloy Rim                           | Upto 40 km on PAS   30 Km on Throttle*    |
| Handlebar                                     | Charge time                               |
| Handle Bar Steel 31.75*1.42*680 mm BPC        | Upto 80% Charge in 4 hr*                  |

100mm Travel suspension with lockout

**Aluminium** Alloy high tensi MTB folding

| Battery                                    | Derailleur                          |  |
|--------------------------------------------|-------------------------------------|--|
| 36V 10.4 Ah Lithium-io                     | 7-Speed Shimano Tourney             |  |
| Frame                                      | Range                               |  |
| 16" (40.64 cm) Aluminium Alloy             | 30+ Km on Throttle, 35+ Km on PAS   |  |
| Motor                                      | Display                             |  |
| 36V 250W Rear Hub Motor                    | M5 Multifunctional LCD              |  |
| Suspension                                 | Tyre                                |  |
| 60 mm travel Front suspension with Lockout | 20" x 4" (50.8 cm x 10.16 cm) Tyres |  |
| Charge time                                | Brakes                              |  |
| Up to 80% in 3hr                           | Dual Disc Brakes                    |  |