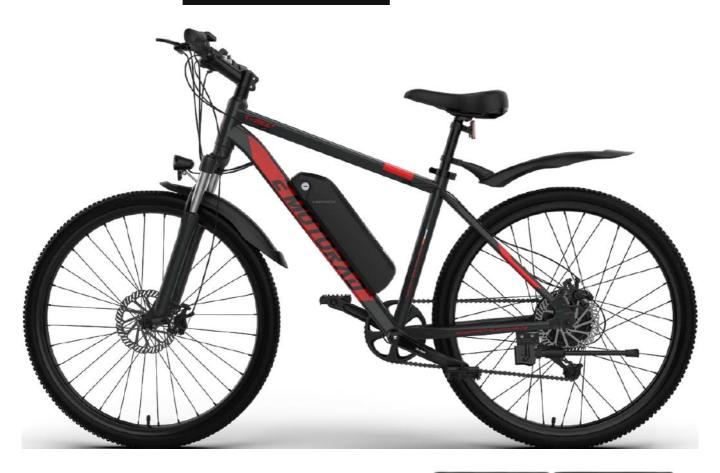

# Trex+

- Frame: Aluminium Alloy 6061 MTB Frame
- Suspension: Front Fork Suspension with 100 mm ...
- O Motor: EMotorad 250W Rear Hub Motor
- O Display: LCD S886 Multifunctional Display

25 km/h Speed

Disc brakes with auto cut off

7-Speed Deraffeur for smooth speed shifting

10.4Ah Lithium ion Removable Battery

100mm front fork suspension with lockout

| Battery                                    | Derailleur                          |
|--------------------------------------------|-------------------------------------|
| 36V 10.4 Ah Lithium-ion                    | 7-Speed Shimano Tourney             |
| Frame                                      | Range                               |
| 16" (40.64 cm) Aluminium Alloy             | 30+ Km on Throttle, 35+ Km on PAS   |
| Motor                                      | Display                             |
| 36V 250W Rear Hub Motor                    | M5 Multifunctional LCD              |
| Suspension                                 | Tyre                                |
| 60 mm travel Front suspension with Lockout | 20" x 4" (50.8 cm x 10.16 cm) Tyres |
| Charge time                                | Brakes                              |
| Up to 80% in 3hr                           | Dual Disc Brakes                    |