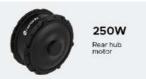

# **EMX**

| 65+ kms<br>(50+ Km with throttle)<br><b>RANGE</b>    | 36 Volts,<br>10.4Ah Powerful Battery<br><b>BATTERY</b>   | Dual Disc Brakes  BRAKES                    | 25km/hr<br>SPEED                            |
|------------------------------------------------------|----------------------------------------------------------|---------------------------------------------|---------------------------------------------|
| <b>Motor</b><br>36V, 250W,<br>BLDC Rear Hub<br>Motor | <b>Tyres</b> 27.5" x 2.0" CST Jack Rabbit Tyres*         | <b>Derailleurs</b> 21-Speed Shimano Tourney | Frame 18" Unisex Aluminum Alloy 6061        |
| <b>Bike weight</b> 22.3 kg                           | <b>Suspension</b> Front with 100 mm travel and lock-out; | Rider weight & Height Up to 120Kg           | <b>Lights</b> LED headlamps with integrated |

7-Speed Deraffeur for smooth speed shifting

10.4Ah Lithium ion Removable Battery

100mm front fork suspension with lockout

| Battery                                    | Derailleur                          |
|--------------------------------------------|-------------------------------------|
| 36V 10.4 Ah Lithium-ion                    | 7-Speed Shimano Tourney             |
| Frame                                      | Range                               |
| 16" (40.64 cm) Aluminium Alloy             | 30+ Km on Throttle, 35+ Km on PAS   |
| Motor                                      | Display                             |
| 36V 250W Rear Hub Motor                    | M5 Multifunctional LCD              |
| Suspension                                 | Tyre                                |
| 60 mm travel Front suspension with Lockout | 20" x 4" (50.8 cm x 10.16 cm) Tyres |
| Charge time                                | Brakes                              |
| Up to 80% in 3hr                           | Dual Disc Brakes                    |

- Frame: High Tensile Steel Alloy Frame
- O Suspension: Front Fork Suspension with 100 mm ...
- Motor: EMotorad 36V 250W Rear Hub Motor
- Display: Battery Indicator on Throttle

| Bike Type                                     | Front Hub                                   |
|-----------------------------------------------|---------------------------------------------|
| Hardtail MTB ebike                            | Hub Front 36H, Disc Brake Mounted           |
| Frame                                         | Motor                                       |
| 18" High Tensile Steel Frame                  | EMotorad 36V 250W Rear Hub Motor            |
| Front Fork                                    | Battery                                     |
| Front Fork Suspension with 100 mm Travel      | 36V 7.65 Ah Li-Ion Removable Battery        |
| Brakes                                        | Display                                     |
| Dual Mechanical Disc Brakes with Auto Cut-off | Battery Indicator on Throttle               |
| Derailleur                                    | Light                                       |
| Single Speed Free Wheel                       | Front Light with Integrated Horn (Optional) |
| Tyre                                          | Charger                                     |
| 27.5" x 2.1" Tyres                            | 2A                                          |
| Rim                                           | Range                                       |
| Aluminium Alloy Rim                           | Upto 40 km on PAS   30 km on Throttle*      |
| Handlebar                                     | Charge time                                 |
| Steel Riser Handlebar                         | Upto 80% charge in 4hr*                     |

- Frame: High Tensile Steel Alloy Frame
- Suspension: Front Fork Suspension with 100 mm ...
- Motor: EMotorad 36V 250W Rear Hub Motor
- Display: LCD P9 Multifunctional Display

Disc Brakes with auto cut off

7.65Ah Lithium Ion removable battery

| Bike Type                                              | Front Hub                                                       |
|--------------------------------------------------------|-----------------------------------------------------------------|
| Hardtail MTB ebike                                     | Hub Front 36H, Disc Brake Mounted                               |
| Frame                                                  | Motor                                                           |
| 17" High Tensile Step-Through Steel Frame              | EMotorad 36V 250W Rear Hub Motor                                |
| Front Fork                                             | Battery                                                         |
| Front Fork Suspension with 100 mm Travel               | 36V 7.65 Ah Li-Ion Removable Battery                            |
| Brakes                                                 | Display                                                         |
| Dual Mechanical Disc Brakes with Auto Cut-off          | Battery Indicator on Throttle                                   |
|                                                        |                                                                 |
| Derailleur                                             | Light                                                           |
| Derailleur Single Speed Free Wheel                     | Light Front Light with Integrated Horn (Optional)               |
|                                                        |                                                                 |
| Single Speed Free Wheel                                | Front Light with Integrated Horn (Optional)                     |
| Single Speed Free Wheel  Tyre                          | Front Light with Integrated Horn (Optional)  Charger            |
| Single Speed Free Wheel  Tyre  27.5" x 2.1" Tyres      | Front Light with Integrated Horn (Optional)  Charger  2A        |
| Single Speed Free Wheel  Tyre  27.5" x 2.1" Tyres  Rim | Front Light with Integrated Horn (Optional)  Charger  2A  Range |

- Frame: High Tensile Steel Alloy Frame
- Battery: 7.0Ah Integrated Battery
- Motor: EMotorad 36V 250W Rear Hub Motor
- Display: LCD Colour Display

Disc

| Bike Type                                     | Front Hub                                 |
|-----------------------------------------------|-------------------------------------------|
| Hardtail MTB E-Bike                           | Hub Front 36H, Disc Brake Mounted         |
| Frame                                         | Motor                                     |
| 18" High Tensile Steel Frame                  | EMotorad 36V 250W Rear Hub Motor          |
| Front Fork                                    | Battery                                   |
| Front Fork Suspension with 60 mm Travel       | 36V 7.0Ah Li-Ion Frame Integrated Battery |
| Brakes                                        | Display                                   |
| Dual Mechanical Disc Brakes with Auto Cut-off | Colour rich display                       |
| Derailleur                                    | Light                                     |
| Single Speed Free Wheel 18T ATA               | Front Light (Optional)                    |
| Tyre                                          | Charger                                   |
| Puncture Resistant 700X45C Hartex Tyres       | 2A                                        |
| Rim                                           | Range                                     |
| Aluminium Alloy Rim                           | Upto 40 km on PAS   30 Km on Throttle*    |
| Handlebar                                     | Charge time                               |
| Handle Bar Steel 31.75*1.42*680 mm BPC        | Upto 80% Charge in 4 hr*                  |

#### Doode v2

- Frame: Aluminium Alloy 6061 Folding Frame
- Suspension: Front Fork Suspension with 60 mm Travel and
- Motor: EMotorad 250W Rear Hub Motor
- Display: LCD M5 Multifunctional Display

Disc Brakes with auto cut off

100mm Travel suspension with lockout

**Aluminium** Alloy high tensi MTB folding

| Battery                                    | Derailleur                          |  |
|--------------------------------------------|-------------------------------------|--|
| 36V 10.4 Ah Lithium-io                     | 7-Speed Shimano Tourney             |  |
| Frame                                      | Range                               |  |
| 16" (40.64 cm) Aluminium Alloy             | 30+ Km on Throttle, 35+ Km on PAS   |  |
| Motor                                      | Display                             |  |
| 36V 250W Rear Hub Motor                    | M5 Multifunctional LCD              |  |
| Suspension                                 | Tyre                                |  |
| 60 mm travel Front suspension with Lockout | 20" x 4" (50.8 cm x 10.16 cm) Tyres |  |
| Charge time                                | Brakes                              |  |
| Up to 80% in 3hr                           | Dual Disc Brakes                    |  |