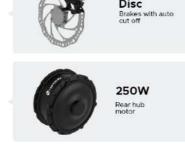

- Frame: High Tensile Steel Alloy Frame
- Suspension: Front Fork Suspension with 100 mm ...
- Motor: EMotorad 36V 250W Rear Hub Motor
- Display: LCD P9 Multifunctional Display

Disc Brakes with auto cut off

- Frame: High Tensile Steel Alloy Frame
- Battery: 7.0Ah Integrated Battery
- Motor: EMotorad 36V 250W Rear Hub Motor
- Display: LCD Colour Display

Disc

| Bike Type                                     | Front Hub                                 |
|-----------------------------------------------|-------------------------------------------|
| Hardtail MTB E-Bike                           | Hub Front 36H, Disc Brake Mounted         |
| Frame                                         | Motor                                     |
| 18" High Tensile Steel Frame                  | EMotorad 36V 250W Rear Hub Motor          |
| Front Fork                                    | Battery                                   |
| Front Fork Suspension with 60 mm Travel       | 36V 7.0Ah Li-Ion Frame Integrated Battery |
| Brakes                                        | Display                                   |
| Dual Mechanical Disc Brakes with Auto Cut-off | Colour rich display                       |
| Derailleur                                    | Light                                     |
| Single Speed Free Wheel 18T ATA               | Front Light (Optional)                    |
| Tyre                                          | Charger                                   |
| Puncture Resistant 700X45C Hartex Tyres       | 2A                                        |
| Rim                                           | Range                                     |
| Aluminium Alloy Rim                           | Upto 40 km on PAS   30 Km on Throttle*    |
| Handlebar                                     | Charge time                               |
| Handle Bar Steel 31.75*1.42*680 mm BPC        | Upto 80% Charge in 4 hr*                  |