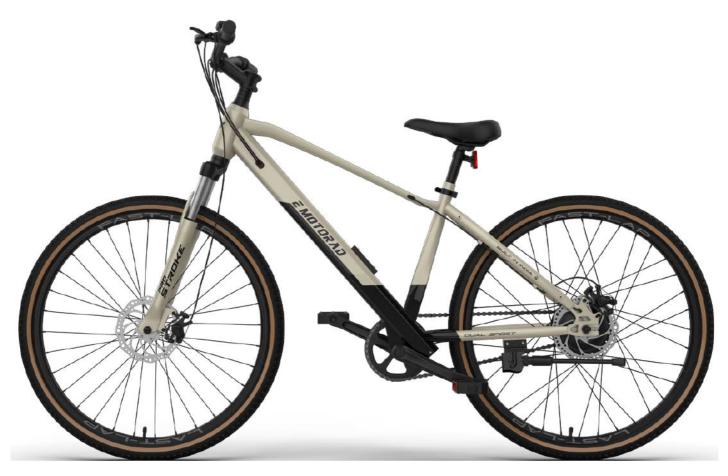

# Trex+

- Frame: Aluminium Alloy 6061 MTB Frame
- Suspension: Front Fork Suspension with 100 mm ...
- O Motor: EMotorad 250W Rear Hub Motor
- O Display: LCD S886 Multifunctional Display

25 km/h Speed

Disc brakes with auto cut off

- Frame: High Tensile Steel Alloy Frame
- O Suspension: Front Fork Suspension with 100 mm ...
- Motor: EMotorad 36V 250W Rear Hub Motor
- Display: Battery Indicator on Throttle

| Bike Type                                     | Front Hub                                   |
|-----------------------------------------------|---------------------------------------------|
| Hardtail MTB ebike                            | Hub Front 36H, Disc Brake Mounted           |
| Frame                                         | Motor                                       |
| 18" High Tensile Steel Frame                  | EMotorad 36V 250W Rear Hub Motor            |
| Front Fork                                    | Battery                                     |
| Front Fork Suspension with 100 mm Travel      | 36V 7.65 Ah Li-Ion Removable Battery        |
| Brakes                                        | Display                                     |
| Dual Mechanical Disc Brakes with Auto Cut-off | Battery Indicator on Throttle               |
| Derailleur                                    | Light                                       |
| Single Speed Free Wheel                       | Front Light with Integrated Horn (Optional) |
| Tyre                                          | Charger                                     |
| 27.5" x 2.1" Tyres                            | 2A                                          |
| Rim                                           | Range                                       |
| Aluminium Alloy Rim                           | Upto 40 km on PAS   30 km on Throttle*      |
| Handlebar                                     | Charge time                                 |
| Steel Riser Handlebar                         | Upto 80% charge in 4hr*                     |

- Frame: High Tensile Steel Alloy Frame
- Suspension: Front Fork Suspension with 100 mm ...
- Motor: EMotorad 36V 250W Rear Hub Motor
- Display: LCD P9 Multifunctional Display

Disc Brakes with auto cut off

- Frame: High Tensile Steel Alloy Frame
- Battery: 7.0Ah Integrated Battery
- Motor: EMotorad 36V 250W Rear Hub Motor
- Display: LCD Colour Display

Disc

| Bike Type                                     | Front Hub                                 |
|-----------------------------------------------|-------------------------------------------|
| Hardtail MTB E-Bike                           | Hub Front 36H, Disc Brake Mounted         |
| Frame                                         | Motor                                     |
| 18" High Tensile Steel Frame                  | EMotorad 36V 250W Rear Hub Motor          |
| Front Fork                                    | Battery                                   |
| Front Fork Suspension with 60 mm Travel       | 36V 7.0Ah Li-Ion Frame Integrated Battery |
| Brakes                                        | Display                                   |
| Dual Mechanical Disc Brakes with Auto Cut-off | Colour rich display                       |
| Derailleur                                    | Light                                     |
| Single Speed Free Wheel 18T ATA               | Front Light (Optional)                    |
| Tyre                                          | Charger                                   |
| Puncture Resistant 700X45C Hartex Tyres       | 2A                                        |
| Rim                                           | Range                                     |
| Aluminium Alloy Rim                           | Upto 40 km on PAS   30 Km on Throttle*    |
| Handlebar                                     | Charge time                               |
| Handle Bar Steel 31.75*1.42*680 mm BPC        | Upto 80% Charge in 4 hr*                  |