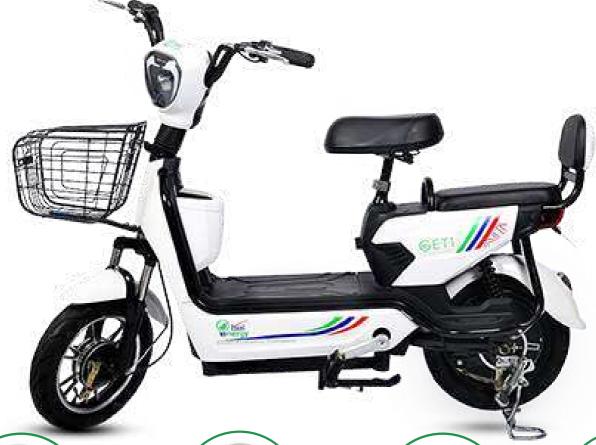

# ELECTRIC BICYCLE

48v, 11Ah

30-40km range per charge Charging: 5-6 Hours

48v, 13Ah

40-50km range per charge Charging: 6-7 Hours

AUTO COP WITH ALARM SENSOR

25 KM /HR MAX.SPEED TUBELESS **TYRES** 

WATERPROOF CABLE

UP TO 90KMS RANGE

5TO 6 HRS. **CHARGING TIME** 

48v,26Ah 48v,30Ah 65-70km range per charge Charging: 4-5 Hours

80-90km range per charge Charging: 5-6 Hours

25 KM /HR MAX.SPEED

WATERPROOF CABLE

**UP TO 80 KMS RANGE** 

5 TO 6 HRS. CHARGING TIME