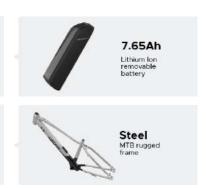

- Frame: High Tensile Steel Alloy Frame
- O Suspension: Front Fork Suspension with 100 mm ...
- Motor: EMotorad 36V 250W Rear Hub Motor
- Display: Battery Indicator on Throttle

| Bike Type                                     | Front Hub                                   |
|-----------------------------------------------|---------------------------------------------|
| Hardtail MTB ebike                            | Hub Front 36H, Disc Brake Mounted           |
| Frame                                         | Motor                                       |
| 18" High Tensile Steel Frame                  | EMotorad 36V 250W Rear Hub Motor            |
| Front Fork                                    | Battery                                     |
| Front Fork Suspension with 100 mm Travel      | 36V 7.65 Ah Li-Ion Removable Battery        |
| Brakes                                        | Display                                     |
| Dual Mechanical Disc Brakes with Auto Cut-off | Battery Indicator on Throttle               |
| Derailleur                                    | Light                                       |
| Single Speed Free Wheel                       | Front Light with Integrated Horn (Optional) |
| Tyre                                          | Charger                                     |
| 27.5" x 2.1" Tyres                            | 2A                                          |
| Rim                                           | Range                                       |
| Aluminium Alloy Rim                           | Upto 40 km on PAS   30 km on Throttle*      |
| Handlebar                                     | Charge time                                 |
| Steel Riser Handlebar                         | Upto 80% charge in 4hr*                     |

7.65Ah Lithium Ion removable battery

| Bike Type                                              | Front Hub                                                       |
|--------------------------------------------------------|-----------------------------------------------------------------|
| Hardtail MTB ebike                                     | Hub Front 36H, Disc Brake Mounted                               |
| Frame                                                  | Motor                                                           |
| 17" High Tensile Step-Through Steel Frame              | EMotorad 36V 250W Rear Hub Motor                                |
| Front Fork                                             | Battery                                                         |
| Front Fork Suspension with 100 mm Travel               | 36V 7.65 Ah Li-Ion Removable Battery                            |
| Brakes                                                 | Display                                                         |
| Dual Mechanical Disc Brakes with Auto Cut-off          | Battery Indicator on Throttle                                   |
|                                                        |                                                                 |
| Derailleur                                             | Light                                                           |
| Derailleur Single Speed Free Wheel                     | Light Front Light with Integrated Horn (Optional)               |
|                                                        |                                                                 |
| Single Speed Free Wheel                                | Front Light with Integrated Horn (Optional)                     |
| Single Speed Free Wheel  Tyre                          | Front Light with Integrated Horn (Optional)  Charger            |
| Single Speed Free Wheel  Tyre  27.5" x 2.1" Tyres      | Front Light with Integrated Horn (Optional)  Charger  2A        |
| Single Speed Free Wheel  Tyre  27.5" x 2.1" Tyres  Rim | Front Light with Integrated Horn (Optional)  Charger  2A  Range |