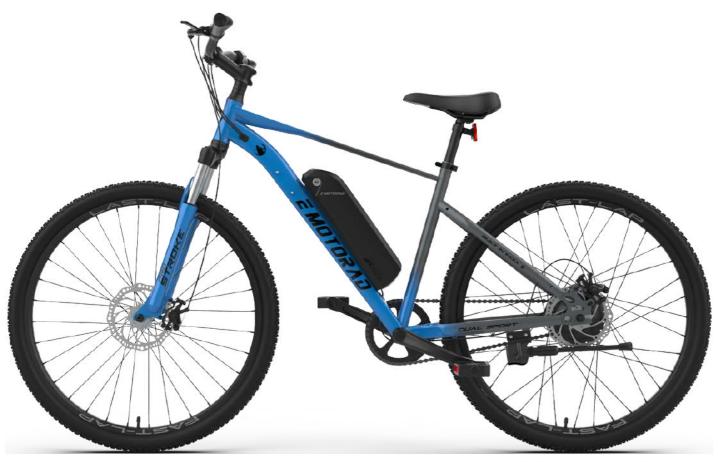

- Frame: High Tensile Steel Alloy Frame
- Suspension: Front Fork Suspension with 100 mm ...
- Motor: EMotorad 36V 250W Rear Hub Motor
- Display: LCD P9 Multifunctional Display

Disc Brakes with auto cut off

7.65Ah Lithium Ion removable battery

| Bike Type                                              | Front Hub                                                       |
|--------------------------------------------------------|-----------------------------------------------------------------|
| Hardtail MTB ebike                                     | Hub Front 36H, Disc Brake Mounted                               |
| Frame                                                  | Motor                                                           |
| 17" High Tensile Step-Through Steel Frame              | EMotorad 36V 250W Rear Hub Motor                                |
| Front Fork                                             | Battery                                                         |
| Front Fork Suspension with 100 mm Travel               | 36V 7.65 Ah Li-Ion Removable Battery                            |
| Brakes                                                 | Display                                                         |
| Dual Mechanical Disc Brakes with Auto Cut-off          | Battery Indicator on Throttle                                   |
|                                                        |                                                                 |
| Derailleur                                             | Light                                                           |
| Derailleur Single Speed Free Wheel                     | Light Front Light with Integrated Horn (Optional)               |
|                                                        |                                                                 |
| Single Speed Free Wheel                                | Front Light with Integrated Horn (Optional)                     |
| Single Speed Free Wheel  Tyre                          | Front Light with Integrated Horn (Optional)  Charger            |
| Single Speed Free Wheel  Tyre  27.5" x 2.1" Tyres      | Front Light with Integrated Horn (Optional)  Charger  2A        |
| Single Speed Free Wheel  Tyre  27.5" x 2.1" Tyres  Rim | Front Light with Integrated Horn (Optional)  Charger  2A  Range |