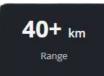

- Frame: High Tensile Steel Alloy Frame
- O Suspension: Front Fork Suspension with 100 mm ...
- Motor: EMotorad 36V 250W Rear Hub Motor
- Display: Battery Indicator on Throttle

| Bike Type                                     | Front Hub                                   |
|-----------------------------------------------|---------------------------------------------|
| Hardtail MTB ebike                            | Hub Front 36H, Disc Brake Mounted           |
| Frame                                         | Motor                                       |
| 18" High Tensile Steel Frame                  | EMotorad 36V 250W Rear Hub Motor            |
| Front Fork                                    | Battery                                     |
| Front Fork Suspension with 100 mm Travel      | 36V 7.65 Ah Li-Ion Removable Battery        |
| Brakes                                        | Display                                     |
| Dual Mechanical Disc Brakes with Auto Cut-off | Battery Indicator on Throttle               |
| Derailleur                                    | Light                                       |
| Single Speed Free Wheel                       | Front Light with Integrated Horn (Optional) |
| Tyre                                          | Charger                                     |
| 27.5" x 2.1" Tyres                            | 2A                                          |
| Rim                                           | Range                                       |
| Aluminium Alloy Rim                           | Upto 40 km on PAS   30 km on Throttle*      |
| Handlebar                                     | Charge time                                 |
| Steel Riser Handlebar                         | Upto 80% charge in 4hr*                     |

7.65Ah Lithium Ion removable battery

| Bike Type                                              | Front Hub                                                       |
|--------------------------------------------------------|-----------------------------------------------------------------|
| Hardtail MTB ebike                                     | Hub Front 36H, Disc Brake Mounted                               |
| Frame                                                  | Motor                                                           |
| 17" High Tensile Step-Through Steel Frame              | EMotorad 36V 250W Rear Hub Motor                                |
| Front Fork                                             | Battery                                                         |
| Front Fork Suspension with 100 mm Travel               | 36V 7.65 Ah Li-Ion Removable Battery                            |
| Brakes                                                 | Display                                                         |
| Dual Mechanical Disc Brakes with Auto Cut-off          | Battery Indicator on Throttle                                   |
|                                                        |                                                                 |
| Derailleur                                             | Light                                                           |
| Derailleur Single Speed Free Wheel                     | Light Front Light with Integrated Horn (Optional)               |
|                                                        |                                                                 |
| Single Speed Free Wheel                                | Front Light with Integrated Horn (Optional)                     |
| Single Speed Free Wheel  Tyre                          | Front Light with Integrated Horn (Optional)  Charger            |
| Single Speed Free Wheel  Tyre  27.5" x 2.1" Tyres      | Front Light with Integrated Horn (Optional)  Charger  2A        |
| Single Speed Free Wheel  Tyre  27.5" x 2.1" Tyres  Rim | Front Light with Integrated Horn (Optional)  Charger  2A  Range |

- Frame: High Tensile Steel Alloy Frame
- Battery: 7.0Ah Integrated Battery
- Motor: EMotorad 36V 250W Rear Hub Motor
- Display: LCD Colour Display

Disc

| Bike Type                                     | Front Hub                                 |
|-----------------------------------------------|-------------------------------------------|
| Hardtail MTB E-Bike                           | Hub Front 36H, Disc Brake Mounted         |
| Frame                                         | Motor                                     |
| 18" High Tensile Steel Frame                  | EMotorad 36V 250W Rear Hub Motor          |
| Front Fork                                    | Battery                                   |
| Front Fork Suspension with 60 mm Travel       | 36V 7.0Ah Li-Ion Frame Integrated Battery |
| Brakes                                        | Display                                   |
| Dual Mechanical Disc Brakes with Auto Cut-off | Colour rich display                       |
| Derailleur                                    | Light                                     |
| Single Speed Free Wheel 18T ATA               | Front Light (Optional)                    |
| Tyre                                          | Charger                                   |
| Puncture Resistant 700X45C Hartex Tyres       | 2A                                        |
| Rim                                           | Range                                     |
| Aluminium Alloy Rim                           | Upto 40 km on PAS   30 Km on Throttle*    |
| Handlebar                                     | Charge time                               |
| Handle Bar Steel 31.75*1.42*680 mm BPC        | Upto 80% Charge in 4 hr*                  |