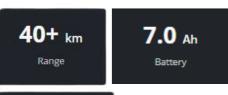

- Frame: High Tensile Steel Alloy Frame
- Battery: 7.0Ah Integrated Battery
- Motor: EMotorad 36V 250W Rear Hub Motor
- Display: LCD Colour Display

Disc

| Bike Type                                     | Front Hub                                 |
|-----------------------------------------------|-------------------------------------------|
| Hardtail MTB E-Bike                           | Hub Front 36H, Disc Brake Mounted         |
| Frame                                         | Motor                                     |
| 18" High Tensile Steel Frame                  | EMotorad 36V 250W Rear Hub Motor          |
| Front Fork                                    | Battery                                   |
| Front Fork Suspension with 60 mm Travel       | 36V 7.0Ah Li-Ion Frame Integrated Battery |
| Brakes                                        | Display                                   |
| Dual Mechanical Disc Brakes with Auto Cut-off | Colour rich display                       |
| Derailleur                                    | Light                                     |
| Single Speed Free Wheel 18T ATA               | Front Light (Optional)                    |
| Tyre                                          | Charger                                   |
| Puncture Resistant 700X45C Hartex Tyres       | 2A                                        |
| Rim                                           | Range                                     |
| Aluminium Alloy Rim                           | Upto 40 km on PAS   30 Km on Throttle*    |
| Handlebar                                     | Charge time                               |
| Handle Bar Steel 31.75*1.42*680 mm BPC        | Upto 80% Charge in 4 hr*                  |