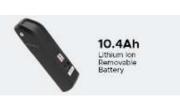

7-Speed Deraffeur for smooth speed shifting

10.4Ah Lithium ion Removable Battery

100mm front fork suspension with lockout

| Battery                                    | Derailleur                          |
|--------------------------------------------|-------------------------------------|
| 36V 10.4 Ah Lithium-ion                    | 7-Speed Shimano Tourney             |
| Frame                                      | Range                               |
| 16" (40.64 cm) Aluminium Alloy             | 30+ Km on Throttle, 35+ Km on PAS   |
| Motor                                      | Display                             |
| 36V 250W Rear Hub Motor                    | M5 Multifunctional LCD              |
| Suspension                                 | Tyre                                |
| 60 mm travel Front suspension with Lockout | 20" x 4" (50.8 cm x 10.16 cm) Tyres |
| Charge time                                | Brakes                              |
| Up to 80% in 3hr                           | Dual Disc Brakes                    |