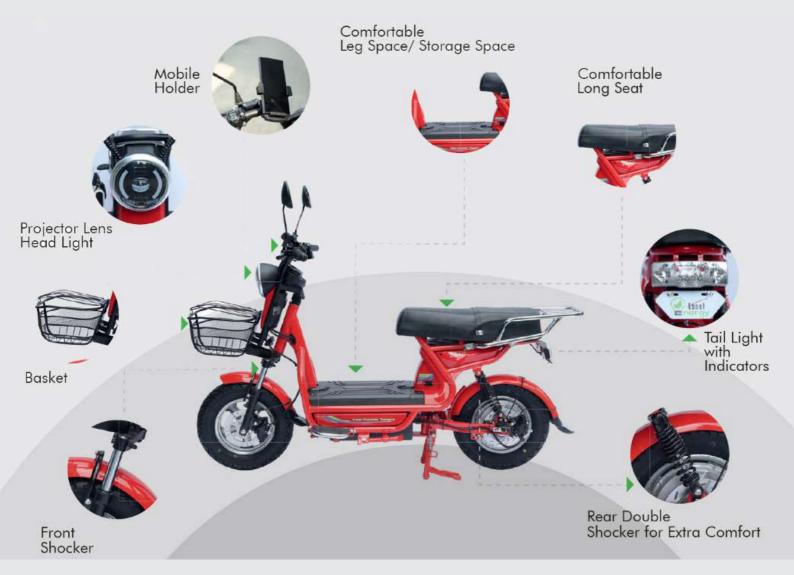

#### **AUTHORIZED DEALER OF**











# ELECTRIC BICYCLE



















48v, 11Ah

30-40km range per charge Charging: 5-6 Hours

48v, 13Ah

40-50km range per charge Charging: 6-7 Hours









AUTO COP WITH ALARM SENSOR

25 KM /HR MAX.SPEED TUBELESS **TYRES** 

WATERPROOF CABLE

UP TO 90KMS RANGE

5TO 6 HRS. **CHARGING TIME** 

48v,26Ah 48v,30Ah 65-70km range per charge Charging: 4-5 Hours

80-90km range per charge Charging: 5-6 Hours











25 KM /HR MAX.SPEED

WATERPROOF CABLE

**UP TO 80 KMS RANGE** 

5 TO 6 HRS. CHARGING TIME





# **EMX**



| 65+ kms<br>(50+ Km with throttle)<br><b>RANGE</b>    | 36 Volts,<br>10.4Ah Powerful Battery<br><b>BATTERY</b>   | Dual Disc Brakes  BRAKES                    | 25km/hr<br>SPEED                            |
|------------------------------------------------------|----------------------------------------------------------|---------------------------------------------|---------------------------------------------|
| <b>Motor</b><br