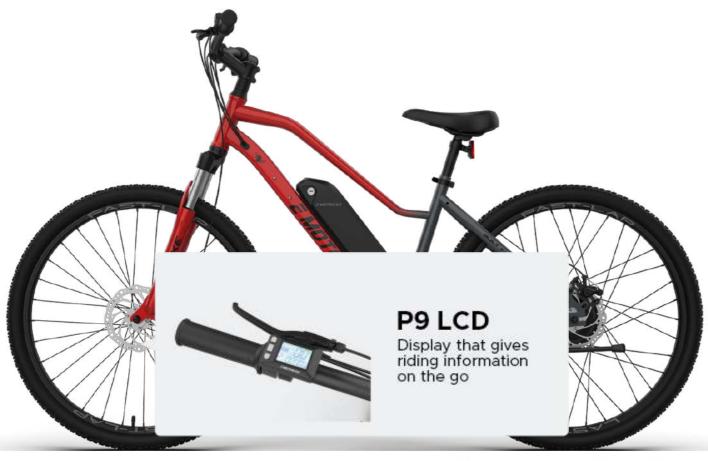

- Frame: High Tensile Steel Alloy Frame
- Suspension: Front Fork Suspension with 100 mm ...
- Motor: EMotorad 36V 250W Rear Hub Motor
- Display: LCD P9 Multifunctional Display

Disc Brakes with auto cut off