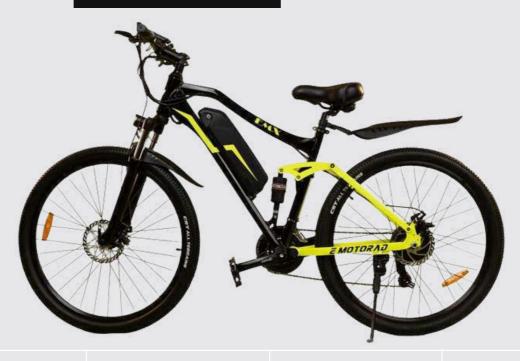

# **EMX**

| 65+ kms<br>(50+ Km with throttle)<br><b>RANGE</b>    | 36 Volts,<br>10.4Ah Powerful Battery<br><b>BATTERY</b>   | Dual Disc Brakes  BRAKES                    | 25km/hr<br>SPEED                            |
|------------------------------------------------------|----------------------------------------------------------|---------------------------------------------|---------------------------------------------|
| <b>Motor</b><br>36V, 250W,<br>BLDC Rear Hub<br>Motor | <b>Tyres</b> 27.5" x 2.0" CST Jack Rabbit Tyres*         | <b>Derailleurs</b> 21-Speed Shimano Tourney | Frame 18" Unisex Aluminum Alloy 6061        |
| <b>Bike weight</b> 22.3 kg                           | <b>Suspension</b> Front with 100 mm travel and lock-out; | Rider weight & Height Up to 120Kg           | <b>Lights</b> LED headlamps with integrated |

5' 2to 6'2"

Back suspension

horn