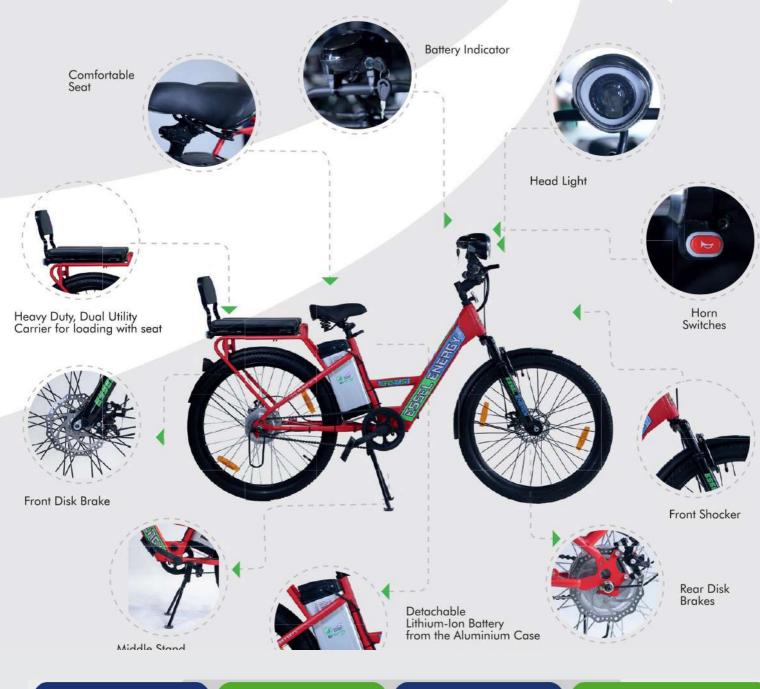

# ELECTRIC BICYCLE

48v, 11Ah

30-40km range per charge Charging: 5-6 Hours

48v, 13Ah

40-50km range per charge Charging: 6-7 Hours

AUTO COP WITH ALARM SENSOR

25 KM /HR MAX.SPEED TUBELESS **TYRES** 

WATERPROOF CABLE

UP TO 90KMS RANGE

5TO 6 HRS. **CHARGING TIME** 

48v,26Ah 48v,30Ah 65-70km range per charge Charging: 4-5 Hours

80-90km range per charge Charging: 5-6 Hours

25 KM /HR MAX.SPEED

WATERPROOF CABLE

**UP TO 80 KMS RANGE** 

5 TO 6 HRS. CHARGING TIME