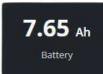

7.65Ah Lithium Ion removable battery

| Bike Type                                              | Front Hub                                                       |
|--------------------------------------------------------|-----------------------------------------------------------------|
| Hardtail MTB ebike                                     | Hub Front 36H, Disc Brake Mounted                               |
| Frame                                                  | Motor                                                           |
| 17" High Tensile Step-Through Steel Frame              | EMotorad 36V 250W Rear Hub Motor                                |
| Front Fork                                             | Battery                                                         |
| Front Fork Suspension with 100 mm Travel               | 36V 7.65 Ah Li-Ion Removable Battery                            |
| Brakes                                                 | Display                                                         |
| Dual Mechanical Disc Brakes with Auto Cut-off          | Battery Indicator on Throttle                                   |
|                                                        |                                                                 |
| Derailleur                                             | Light                                                           |
| Derailleur Single Speed Free Wheel                     | Light Front Light with Integrated Horn (Optional)               |
|                                                        |                                                                 |
| Single Speed Free Wheel                                | Front Light with Integrated Horn (Optional)                     |
| Single Speed Free Wheel  Tyre                          | Front Light with Integrated Horn (Optional)  Charger            |
| Single Speed Free Wheel  Tyre  27.5" x 2.1" Tyres      | Front Light with Integrated Horn (Optional)  Charger  2A        |
| Single Speed Free Wheel  Tyre  27.5" x 2.1" Tyres  Rim | Front Light with Integrated Horn (Optional)  Charger  2A  Range |