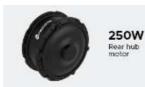

# **EMX**

| 65+ kms<br>(50+ Km with throttle)<br><b>RANGE</b>    | 36 Volts,<br>10.4Ah Powerful Battery<br><b>BATTERY</b>   | Dual Disc Brakes  BRAKES                    | 25km/hr<br>SPEED                            |
|------------------------------------------------------|----------------------------------------------------------|---------------------------------------------|---------------------------------------------|
| <b>Motor</b><br>36V, 250W,<br>BLDC Rear Hub<br>Motor | <b>Tyres</b> 27.5" x 2.0" CST Jack Rabbit Tyres*         | <b>Derailleurs</b> 21-Speed Shimano Tourney | Frame 18" Unisex Aluminum Alloy 6061        |
| <b>Bike weight</b> 22.3 kg                           | <b>Suspension</b> Front with 100 mm travel and lock-out; | Rider weight & Height Up to 120Kg           | <b>Lights</b> LED headlamps with integrated |

7-Speed Deraffeur for smooth speed shifting

10.4Ah Lithium ion Removable Battery

100mm front fork suspension with lockout

| Battery                                    | Derailleur                          |
|--------------------------------------------|-------------------------------------|
| 36V 10.4 Ah Lithium-ion                    | 7-Speed Shimano Tourney             |
| Frame                                      | Range                               |
| 16" (40.64 cm) Aluminium Alloy             | 30+ Km on Throttle, 35+ Km on PAS   |
| Motor                                      | Display                             |
| 36V 250W Rear Hub Motor                    | M5 Multifunctional LCD              |
| Suspension                                 | Tyre                                |
| 60 mm travel Front suspension with Lockout | 20" x 4" (50.8 cm x 10.16 cm) Tyres |
| Charge time                                | Brakes                              |
| Up to 80% in 3hr                           | Dual Disc Brakes                    |

- Frame: High Tensile Steel Alloy Frame
- O Suspension: Front Fork Suspension with 100 mm ...
- Motor: EMotorad 36V 250W Rear Hub Motor
- Display: Battery Indicator on Throttle

| Bike Type                                     | Front Hub                                   |
|-----------------------------------------------|---------------------------------------------|
| Hardtail MTB ebike                            | Hub Front 36H, Disc Brake Mounted           |
| Frame                                         | Motor                                       |
| 18" High Tensile Steel Frame                  | EMotorad 36V 250W Rear Hub Motor            |
| Front Fork                                    | Battery                                     |
| Front Fork Suspension with 100 mm Travel      | 36V 7.65 Ah Li-Ion Removable Battery        |
| Brakes                                        | Display                                     |
| Dual Mechanical Disc Brakes with Auto Cut-off | Battery Indicator on Throttle               |
| Derailleur                                    | Light                                       |
| Single Speed Free Wheel                       | Front Light with Integrated Horn (Optional) |
| Tyre                                          | Charger                                     |
| 27.5" x 2.1" Tyres                            | 2A                                          |
| Rim                                           | Range                                       |
| Aluminium Alloy Rim                           | Upto 40 km on PAS   30 km on Throttle*      |
| Handlebar                                     | Charge time                                 |
| Steel Riser Handlebar                         | Upto 80% charge in 4hr*                     |

- Frame: High Tensile Steel Alloy Frame
- Suspension: Front Fork Suspension with 100 mm ...
- Motor: EMotorad 36V 250W Rear Hub Motor
- Display: LCD P9 Multifunctional Display

Disc Brakes with auto cut off

7.65Ah Lithium Ion removable battery

| Bike Type                                              | Front Hub                                                       |
|--------------------------------------------------------|-----------------------------------------------------------------|
| Hardtail MTB ebike                                     | Hub Front 36H, Disc Brake Mounted                               |
| Frame                                                  | Motor                                                           |
| 17" High Tensile Step-Through Steel Frame              | EMotorad 36V 250W Rear Hub Motor                                |
| Front Fork                                             | Battery                                                         |
| Front Fork Suspension with 100 mm Travel               | 36V 7.65 Ah Li-Ion Removable Battery                            |
| Brakes                                                 | Display                                                         |
| Dual Mechanical Disc Brakes with Auto Cut-off          | Battery Indicator on Throttle                                   |
|                                                        |                                                                 |
| Derailleur                                             | Light                                                           |
| Derailleur Single Speed Free Wheel                     | Light Front Light with Integrated Horn (Optional)               |
|                                                        |                                                                 |
| Single Speed Free Wheel                                | Front Light with Integrated Horn (Optional)                     |
| Single Speed Free Wheel  Tyre                          | Front Light with Integrated Horn (Optional)  Charger            |
| Single Speed Free Wheel  Tyre  27.5" x 2.1" Tyres      | Front Light with Integrated Horn (Optional)  Charger  2A        |
| Single Speed Free Wheel  Tyre  27.5" x 2.1" Tyres  Rim | Front Light with Integrated Horn (Optional)  Charger  2A  Range |

- Frame: High Tensile Steel Alloy Frame
- Battery: 7.0Ah Integrated Battery
- Motor: EMotorad 36V 250W Rear Hub Motor
- Display: LCD Colour Display

Disc

| Bike Type                                     | Front Hub                                 |
|-----------------------------------------------|-------------------------------------------|
| Hardtail MTB E-Bike                           | Hub Front 36H, Disc Brake Mounted         |
| Frame                                         | Motor                                     |
| 18" High Tensile Steel Frame                  | EMotorad 36V 250W Rear Hub Motor          |
| Front Fork                                    | Battery                                   |
| Front Fork Suspension with 60 mm Travel       | 36V 7.0Ah Li-Ion Frame Integrated Battery |
| Brakes                                        | Display                                   |
| Dual Mechanical Disc Brakes with Auto Cut-off | Colour rich display                       |
| Derailleur                                    | Light                                     |
| Single Speed Free Wheel 18T ATA               | Front Light (Optional)                    |
| Tyre                                          | Charger                                   |
| Puncture Resistant 700X45C Hartex Tyres       | 2A                                        |
| Rim                                           | Range                                     |
| Aluminium Alloy Rim                           | Upto 40 km on PAS   30 Km on Throttle*    |
| Handlebar                                     | Charge time                               |
| Handle Bar Steel 31.75*1.42*680 mm BPC        | Upto 80% Charge in 4 hr*                  |

#### Doode v2

- Frame: Aluminium Alloy 6061 Folding Frame
- Suspension: Front Fork Suspension with 60 mm Travel and
- Motor: EMotorad 250W Rear Hub Motor
- Display: LCD M5 Multifunctional Display

Disc Brakes with auto cut off