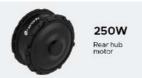

# **EMX**

| 65+ kms<br>(50+ Km with throttle)<br><b>RANGE</b>    | 36 Volts,<br>10.4Ah Powerful Battery<br><b>BATTERY</b>   | Dual Disc Brakes  BRAKES                    | 25km/hr<br>SPEED                            |
|------------------------------------------------------|----------------------------------------------------------|---------------------------------------------|---------------------------------------------|
| <b>Motor</b><br>36V, 250W,<br>BLDC Rear Hub<br>Motor | <b>Tyres</b> 27.5" x 2.0" CST Jack Rabbit Tyres*         | <b>Derailleurs</b> 21-Speed Shimano Tourney | Frame 18" Unisex Aluminum Alloy 6061        |
| <b>Bike weight</b> 22.3 kg                           | <b>Suspension</b> Front with 100 mm travel and lock-out; | Rider weight & Height Up to 120Kg           | <b>Lights</b> LED headlamps with integrated |

7-Speed Deraffeur for smooth speed shifting

10.4Ah Lithium ion Removable Battery

100mm front fork suspension with lockout

| Battery                                    | Derailleur                          |
|--------------------------------------------|-------------------------------------|
| 36V 10.4 Ah Lithium-ion                    | 7-Speed Shimano Tourney             |
| Frame                                      | Range                               |
| 16" (40.64 cm) Aluminium Alloy             | 30+ Km on Throttle, 35+ Km on PAS   |
| Motor                                      | Display                             |
| 36V 250W Rear Hub Motor                    | M5 Multifunctional LCD              |
| Suspension                                 | Tyre                                |
| 60 mm travel Front suspension with Lockout | 20" x 4" (50.8 cm x 10.16 cm) Tyres |
| Charge time                                | Brakes                              |
| Up to 80% in 3hr                           | Dual Disc Brakes                    |

- Frame: High Tensile Steel Alloy Frame
- O Suspension: Front Fork Suspension with 100 mm ...
- Motor: EMotorad 36V 250W Rear Hub Motor
- Display: Battery Indicator on Throttle

| Bike Type                                     | Front Hub                                   |
|-----------------------------------------------|---------------------------------------------|
| Hardtail MTB ebike                            | Hub Front 36H, Disc Brake Mounted           |
| Frame                                         | Motor                                       |
| 18" High Tensile Steel Frame                  | EMotorad 36V 250W Rear Hub Motor            |
| Front Fork                                    | Battery                                     |
| Front Fork Suspension with 100 mm Travel      | 36V 7.65 Ah Li-Ion Removable Battery        |
| Brakes                                        | Display                                     |
| Dual Mechanical Disc Brakes with Auto Cut-off | Battery Indicator on Throttle               |
| Derailleur                                    | Light                                       |
| Single Speed Free Wheel                       | Front Light with Integrated Horn (Optional) |
| Tyre                                          | Charger                                     |
| 27.5" x 2.1" Tyres                            | 2A                                          |
| Rim                                           | Range                                       |
| Aluminium Alloy Rim                           | Upto 40 km on PAS   30 km on Throttle*      |
| Handlebar                                     | Charge time                                 |
| Steel Riser Handlebar                         | Upto 80% charge in 4hr*                     |

- Frame: High Tensile Steel Alloy Frame
- Suspension: Front Fork Suspension with 100 mm ...
- Motor: EMotorad 36V 250W Rear Hub Motor
- Display: LCD P9 Multifunctional Display

Disc Brakes with auto cut off

7.65Ah Lithium Ion removable battery

| Bike Type                                              | Front Hub                                                       |
|--------------------------------------------------------|-----------------------------------------------------------------|
| Hardtail MTB ebike                                     | Hub Front 36H, Disc Brake Mounted                               |
| Frame                                                  | Motor                                                           |
| 17" High Tensile Step-Through Steel Frame              | EMotorad 36V 250W Rear Hub Motor                                |
| Front Fork                                             | Battery                                                         |
| Front Fork Suspension with 100 mm Travel               | 36V 7.65 Ah Li-Ion Removable Battery                            |
| Brakes                                                 | Display                                                         |
| Dual Mechanical Disc Brakes with Auto Cut-off          | Battery Indicator on Throttle                                   |
|                                                        |                                                                 |
| Derailleur                                             | Light                                                           |
| Derailleur Single Speed Free Wheel                     | Light Front Light with Integrated Horn (Optional)               |
|                                                        |                                                                 |
| Single Speed Free Wheel                                | Front Light with Integrated Horn (Optional)                     |
| Single Speed Free Wheel  Tyre                          | Front Light with Integrated Horn (Optional)  Charger            |
| Single Speed Free Wheel  Tyre  27.5" x 2.1" Tyres      | Front Light with Integrated Horn (Optional)  Charger  2A        |
| Single Speed Free Wheel  Tyre  27.5" x 2.1" Tyres  Rim | Front Light with Integrated Horn (Optional)  Charger  2A  Range |

- Frame: High Tensile Steel Alloy Frame
- Battery: 7.0Ah Integrated Battery
- Motor: EMotorad 36V 250W Rear Hub Motor
- Display: LCD Colour Display

Disc

| Bike Type                                     | Front Hub                                 |
|-----------------------------------------------|-------------------------------------------|
| Hardtail MTB E-Bike                           | Hub Front 36H, Disc Brake Mounted         |
| Frame                                         | Motor                                     |
| 18" High Tensile Steel Frame                  | EMotorad 36V 250W Rear Hub Motor          |
| Front Fork                                    | Battery                                   |
| Front Fork Suspension with 60 mm Travel       | 36V 7.0Ah Li-Ion Frame Integrated Battery |
| Brakes                                        | Display                                   |
| Dual Mechanical Disc Brakes with Auto Cut-off | Colour rich display                       |
| Derailleur                                    | Light                                     |
| Single Speed Free Wheel 18T ATA               | Front Light (Optional)                    |
| Tyre                                          | Charger                                   |
| Puncture Resistant 700X45C Hartex Tyres       | 2A                                        |
| Rim                                           | Range                                     |
| Aluminium Alloy Rim                           | Upto 40 km on PAS   30 Km on Throttle*    |
| Handlebar                                     | Charge time                               |
| Handle Bar Steel 31.75*1.42*680 mm BPC        | Upto 80% Charge in 4 hr*                  |

#### Doode v2

- Frame: Aluminium Alloy 6061 Folding Frame
- Suspension: Front Fork Suspension with 60 mm Travel and
- Motor: EMotorad 250W Rear Hub Motor
- Display: LCD M5 Multifunctional Display

Disc Brakes with auto cut off

100mm Travel suspension with lockout

**Aluminium** Alloy high tensi MTB folding

| Battery                                    | Derailleur                          |  |
|--------------------------------------------|-------------------------------------|--|
| 36V 10.4 Ah Lithium-io                     | 7-Speed Shimano Tourney             |  |
| Frame                                      | Range                               |  |
| 16" (40.64 cm) Aluminium Alloy             | 30+ Km on Throttle, 35+ Km on PAS   |  |
| Motor                                      | Display                             |  |
| 36V 250W Rear Hub Motor                    | M5 Multifunctional LCD              |  |
| Suspension                                 | Tyre                                |  |
| 60 mm travel Front suspension with Lockout | 20" x 4" (50.8 cm x 10.16 cm) Tyres |  |
| Charge time                                | Brakes                              |  |
| Up to 80% in 3hr                           | Dual Disc Brakes                    |  |